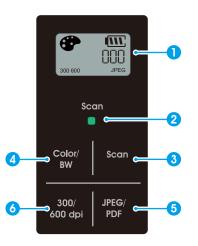

## control panel indication

| 1 Message LCM        | Show image message                               |
|----------------------|--------------------------------------------------|
| 2 Ready LED          | Show ready status or scan in progress            |
| 3 Scan               | Press"Scan" ti start a scan.                     |
| 4 Color/BM           | Press"Color/BW" to switch to Color or BW mode    |
| 5 JREG/PDF           | Press"JPEG/PDF" to switch to JPEJ or PDF file    |
| <b>6</b> 300/600 dpi | Press "300/600 dpi" to switch to 300 or 600 dpi. |